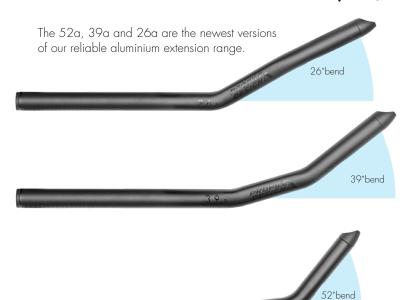

## **ALLOY II EXTENSIONS**

(26A, 39A, 52A)

The Alloy II extensions feature a new "Aero Shaped" section

The update has primarily aimed for consistent ergonomics. All models have the same:

- + Rise
- **◆** Offset
- ♣ Inflection (first bend) point
- ♣ Grip length

Of course, we didn't forget the importance of aerodynamics – adding Kamm shaping to the rise section.

Compared to the outgoing models, the corresponding new versions are:

45/25a -> **26a** 35a & 43a -> **39a** 50a -> **52a** 