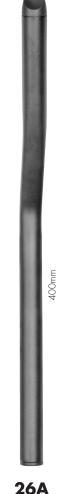

## **Product Details**

| Construction        | Alloy  |
|---------------------|--------|
| Clamp Compatibility | 22.2mm |
| Length              | 400mm  |
| Offset              | 15mm   |

! NOTE: This is sales presentation material only and is not written or intended to take the place of instruction sheets. All information and specifications are subject to change once final product is introduced into the market. All retailer and consumer warnings and instructions for the installation and use of this and all other Profile Design products are located here www.profile-design.com/inst