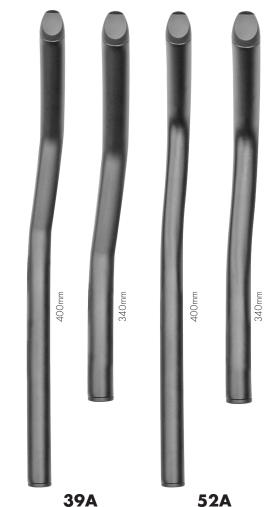

## **Product Details**

| Construction        | Alloy  |
|---------------------|--------|
| Clamp Compatibility | 22.2mm |
| Length              | 400mm  |
| Offset              | 15mm   |

! NOTE: This is sales presentation material only and is not written or intended to take the place of instruction sheets. All information and specifications are subject to change once final product is introduced into the market. All retailer and consumer warnings and instructions for the installation and use of this and all other Profile Design products are located here www.profile-design.com/inst